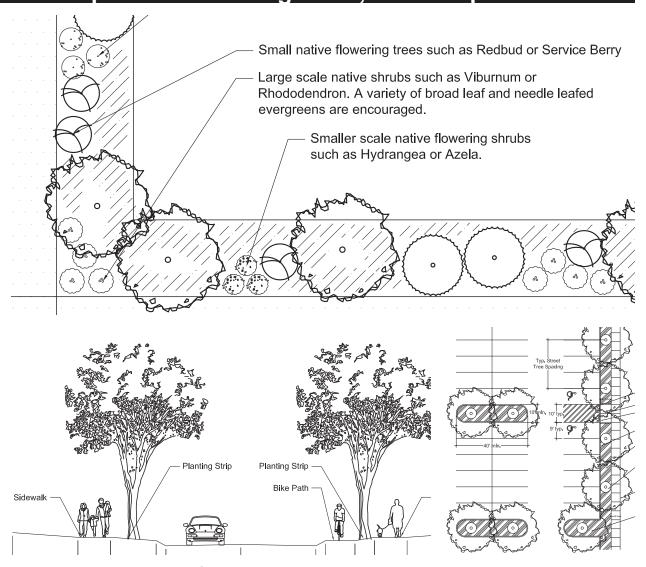

## 1000 Beaver Grade Road Moon Township, PA

In 2013, Eisler Landscapes was invited to review the landscape ordinance for the Township of Moon. The existing zoning code was reviewed and re-writen to bring it in line with today's sustainable practices. Code review included modifying existing

bufferyard requirements to encourage native and naturalized landscapes, re-writing plant lists to include native plants and exclude invasive species, creating code to encourage pedestrian access for the businesses on University Boulevard, creating code to encourage pedestrian friendly development models for residential areas and encourage retrofitting existing cul-de-sacs with pedestrian and bike access, and requiring more trees and safe pedestrian crossings in retail areas and parking lots.